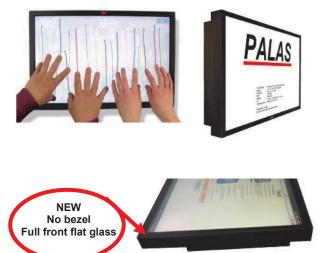

## 170PMUM-G MultiTouch Monitor Data Sheet

| Model                 | 170PMUM-G                                                                                    |
|-----------------------|----------------------------------------------------------------------------------------------|
| Display Size          | 43cm (17")                                                                                   |
| Front Bezel           | Flat Glass<br>No bezel                                                                       |
| Touch Screen          |                                                                                              |
| Touch Points          | 10 simultaneous touch points                                                                 |
| Input Method          | Finger, thin gloves, or 3M Smart pen.                                                        |
| Touch Screen          | 3M MicroTouch™ Projected Capacitive                                                          |
| Touch response time   | less than 12 ms                                                                              |
| Accuracy              | Within 1% of True Position                                                                   |
| Light Transmission    | greater than 88%                                                                             |
| Surface Finish        | Non-active cover glass, no wear mechanism. Anti-reflective                                   |
| Surface Obstruction   | Not affected by surface contaminants<br>like dust, grease, moisture, liquids,<br>paan stains |
| Chemicals             | Resistant to corrosives, as per ASTM<br>D1308-07 & ASTM F-1598-95                            |
| Protection            | Front face sealable to Nema 4X / IP65<br>Front protected from sprays of water                |
| Display               |                                                                                              |
| Format                | 4:3                                                                                          |
| Display Area (mm)     | 338 x 270                                                                                    |
| Pixel Pitch           | 0.264                                                                                        |
| Brightness (cd/m²)    | 300                                                                                          |
| Resolution            | 1280x1024                                                                                    |
| Viewing Angle         | H160, V150                                                                                   |
| Others                |                                                                                              |
| Operating Temp        | Standard 0 - 45º C<br>Optional 0 - 60º C                                                     |
| Relative Humidity     | 85% non-condensing                                                                           |
| Power / Connectors    | 220VAC                                                                                       |
| Power (W)             | 100                                                                                          |
| Touch Monitor made in | India                                                                                        |
|                       |                                                                                              |

## PALAS Multi-Touch Monitors (PM series)

Palas Multi Touch monitors, based on 3M Projected Capacitive touch technology and electronics, offer fast, accurate and up to 40 finger simultaneous touch.

Unique metal frame monitors for use in harsh environments. Rugged design. Easy mounting through VESA mounts. Smooth, easy-glide surface coating. Anti-reflective..